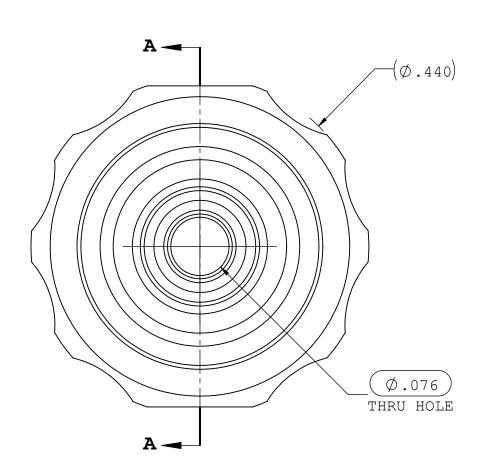

## SECTION A-A

| UNLESS OTHERWISE SPECIFIED DIMENSIONS ARE IN INCHES TOLERANCES ARE: |           | VALUE PLASTICS, INC                                                       |        |       |       |        |     |        |   | <b>,</b> |   |     |
|---------------------------------------------------------------------|-----------|---------------------------------------------------------------------------|--------|-------|-------|--------|-----|--------|---|----------|---|-----|
| FRACTIONS DECIMAL  ± .XX ±.01  .XXX ±.00  .XXXX ±.00                | PART NUM  |                                                                           | ISL00  | 7     |       |        |     |        |   |          |   |     |
| DO NOT SCALE DRAWING                                                |           | DESCRIPTION: MALE LUER SLIP TO 500 SERIES BARB, 3/32" (2.25 mm) ID TUBING |        |       |       |        |     |        |   |          |   |     |
| DRAWN BY:                                                           | DATE:     | SIZE:                                                                     | SCALE: | VER:  | DWG   | . NO.  |     |        |   |          |   | REV |
| BRYCE HIRSCHFELD                                                    | 5/16/2018 | В                                                                         | NTS    |       | 10    | 07205  | 5   |        |   |          |   | С   |
| MANAGER:                                                            |           |                                                                           |        |       |       |        |     |        |   |          |   |     |
| LOU HUADONG                                                         |           | 0                                                                         | 2014   | VALUI | E PLA | STICS, | INC | SHEET: | 1 | OF       | 1 |     |