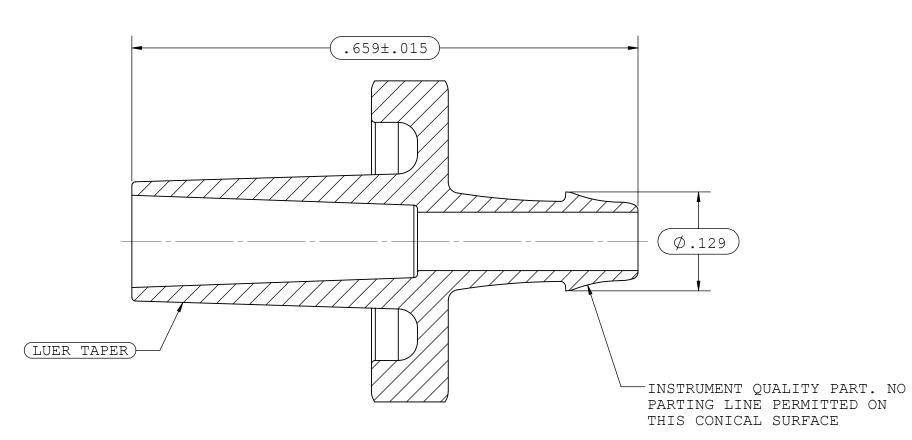

## SECTION A-A

| UNLESS OTHERWISE SPECIFIED DIMENSIONS ARE IN INCHES TOLERANCES ARE: |           | VALUE PLASTICS, INC                                                       |        |       |       |        |     |        |   | <b>,</b> |   |     |
|---------------------------------------------------------------------|-----------|---------------------------------------------------------------------------|--------|-------|-------|--------|-----|--------|---|----------|---|-----|
| FRACTIONS DECIMAL  ± .XX ±.01  .XXX ±.00  .XXXX ±.00                | PART NUM  |                                                                           | ISL00  | 7     |       |        |     |        |   |          |   |     |
| DO NOT SCALE DRAWING                                                |           | DESCRIPTION: MALE LUER SLIP TO 500 SERIES BARB, 3/32" (2.25 mm) ID TUBING |        |       |       |        |     |        |   |          |   |     |
| DRAWN BY:                                                           | DATE:     | SIZE:                                                                     | SCALE: | VER:  | DWG   | . NO.  |     |        |   |          |   | REV |
| BRYCE HIRSCHFELD                                                    | 5/16/2018 | В                                                                         | NTS    |       | 10    | 07205  | 5   |        |   |          |   | С   |
| MANAGER:                                                            |           |                                                                           |        |       |       |        |     |        |   |          |   |     |
| LOU HUADONG                                                         |           | 0                                                                         | 2014   | VALUI | E PLA | STICS, | INC | SHEET: | 1 | OF       | 1 |     |